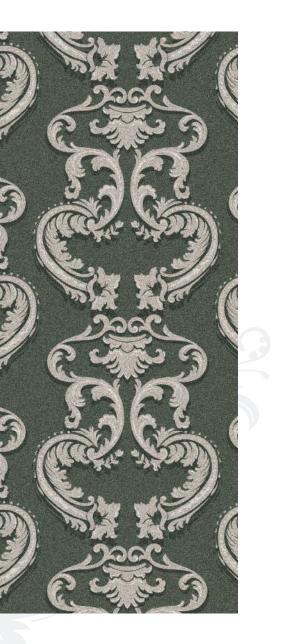

## Damask

A pattern formed by weaving. Damasks are woven with one warp yarn and one weft yarn, usually with the pattern in warp-faced satin weave and the ground in weft-faced or sateen weave.

## Code: DA-0001 B

Code: DA-0005 A

Code: DA-0006 B

Code: DA-0015 A

Code: DA-0046

Hamburger Str. 3 22083 Hamburg Germany www.sisal.global