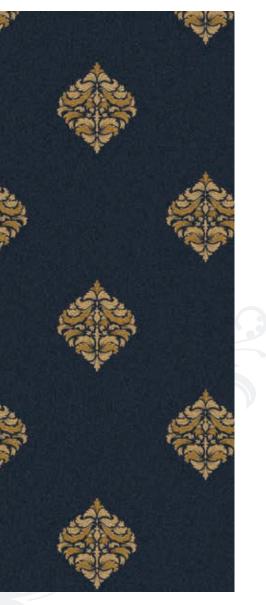

## Damask

A pattern formed by weaving. Damasks are woven with one warp yarn and one weft yarn, usually with the pattern in warp-faced satin weave and the ground in weft-faced or sateen weave.

## Code: DA-0001 B

Code: DA-0005 A

Code: DA-0006 B

Code: DA-0015 A

Code: DA-0046

Hamburger Str. 3 22083 Hamburg Germany www.sisal.global