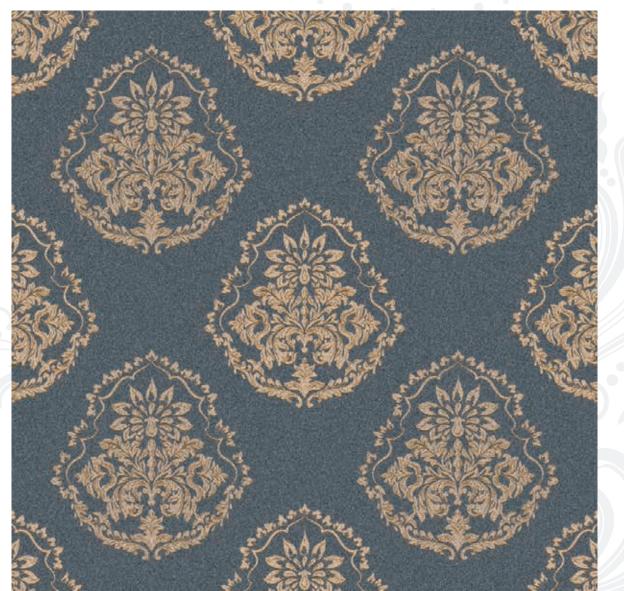

## Damask

A pattern formed by weaving. Damasks are woven with one warp yarn and one weft yarn, usually with the pattern in warp-faced satin weave and the ground in weft-faced or sateen weave.

## Code: DA-0001 B

Code: DA-0005 A

Code: DA-0006 B

Code: DA-0015 A

Code: DA-0046

Hamburger Str. 3 22083 Hamburg Germany www.sisal.global