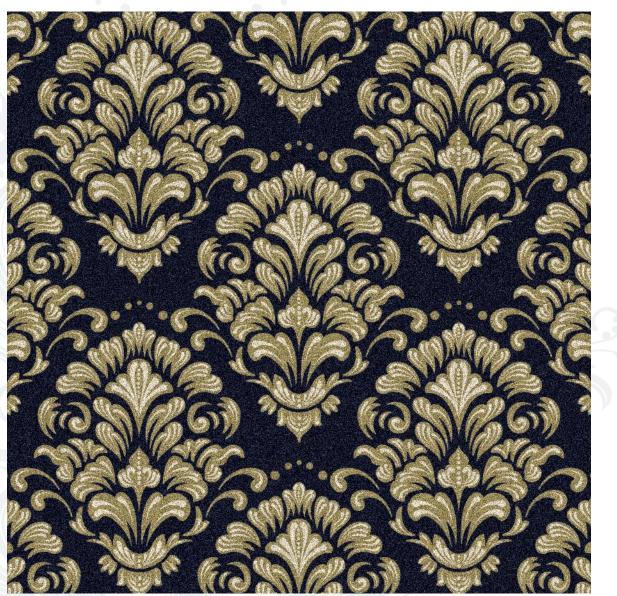

## Damask

A pattern formed by weaving. Damasks are woven with one warp yarn and one weft yarn, usually with the pattern in warp-faced satin weave and the ground in weft-faced or sateen weave.

## Code: DA-0001 B

Code: DA-0005 A

Code: DA-0006 B

Code: DA-0015 A

Code: DA-0046

Hamburger Str. 3 22083 Hamburg Germany www.sisal.global