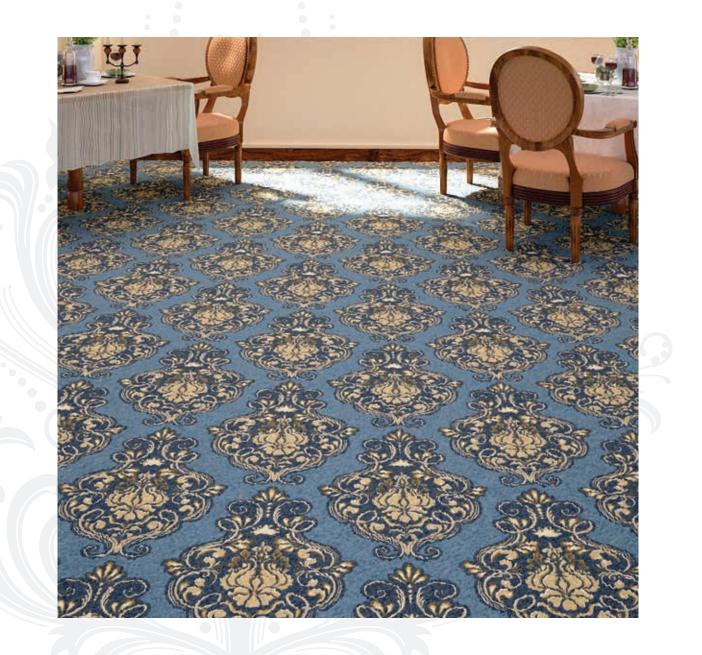

## Damask

A pattern formed by weaving. Damasks are woven with one warp yarn and one weft yarn, usually with the pattern in warp-faced satin weave and the ground in weft-faced or sateen weave.

## Code: DA-0001 B

Code: DA-0005 A

Code: DA-0006 B

Code: DA-0015 A

Code: DA-0046

Hamburger Str. 3 22083 Hamburg Germany www.sisal.global