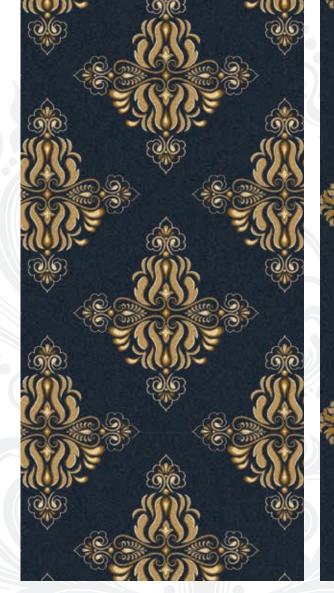

## Damask

A pattern formed by weaving. Damasks are woven with one warp yarn and one weft yarn, usually with the pattern in warp-faced satin weave and the ground in weft-faced or sateen weave.

## Code: DA-0001 B

Code: DA-0005 A

Code: DA-0006 B

Code: DA-0015 A

Code: DA-0046

Hamburger Str. 3 22083 Hamburg Germany www.sisal.global