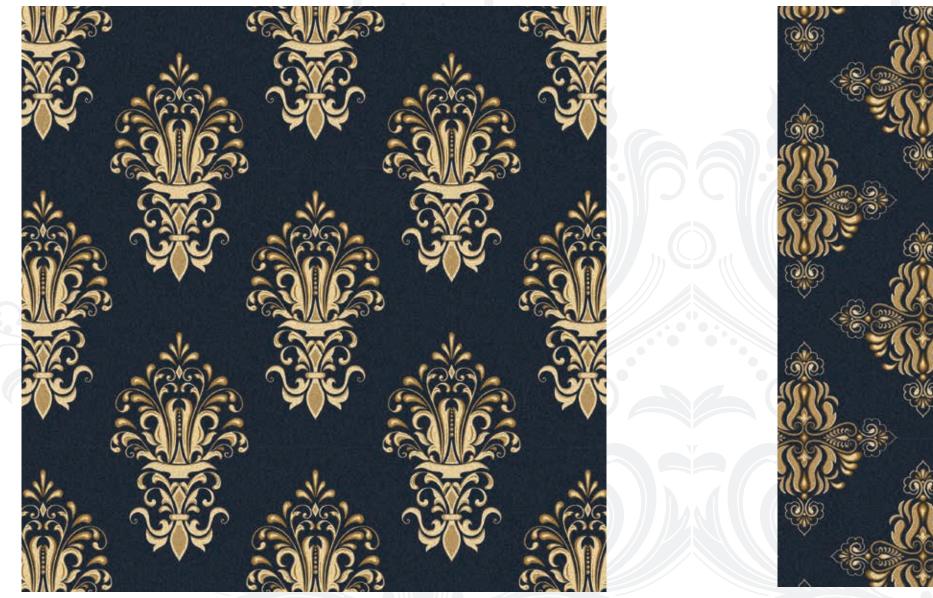

## Damask

A pattern formed by weaving. Damasks are woven with one warp yarn and one weft yarn, usually with the pattern in warp-faced satin weave and the ground in weft-faced or sateen weave.

## Code: DA-0001 B

Code: DA-0005 A

Code: DA-0006 B

Code: DA-0015 A

Code: DA-0046

Hamburger Str. 3 22083 Hamburg Germany www.sisal.global